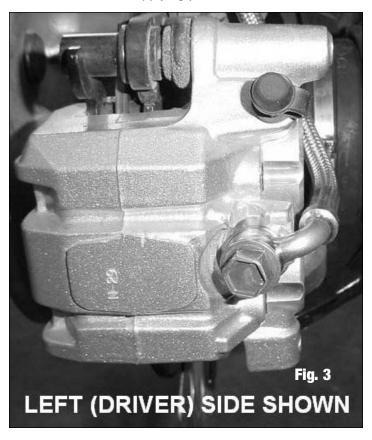

- 3. Install banjo end of Russell lower hose (Left or Right) onto caliper so that hose runs behind caliper **(See Fig. 3)**. Mount hose using factory routing and hardware. Insert male threaded hose end into upper hose T-block. Repeat for other side.
- 4. Install banjo end of upper hose onto master cylinder.
- 5. Check hose clearance throughout entire steering and suspension travel range.
- 6. Bleed the system and check for leaks while applying pressure.